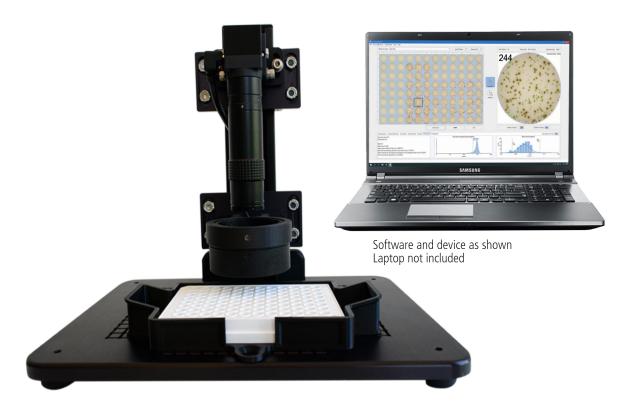

# ImmunoSpot® S6 Lite M2

Simplicity reimagined - the S6 Lite is a portable, light-weight device with low-energy consumption. Powered by CTL's new Studio Suite and backed by CTL's flagship ImmunoSpot® Single-

Color Suite Software - the S6 Lite can go anywhere – take it home and plug it into a laptop. Specifically designed for start-up labs or hard-to-reach places, the S6 Lite is the only viable solution for portable, whole well visible-light imaging and analysis. It's ideally suited for reading single-color T and B cell ELISPOT assays.

#### **Advanced components**

- Digital area scan camera with 5 Megapixel image resolution
- Computer Interface: USB 3.0
- Optical Interface: Fixed zoom & focus
- Lighting Top: 96 LED Ring (rated for 100,000 operating hours)

## **Included software**

ImmunoSpot® Single-Color ELISPOT (Renewable Software License)